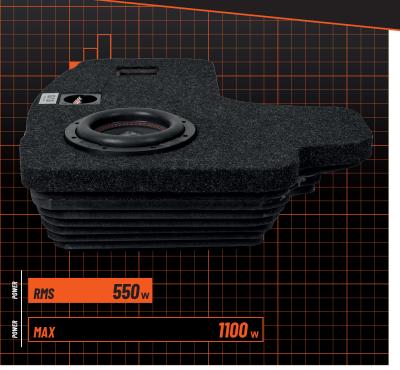

# **SPECIFICATIONS**

| <b>MAX</b> B1-18P02 |                          |
|---------------------|--------------------------|
| Component           | Pre-loaded<br>enclosure  |
| Suitable car brand  | Polestar                 |
| Suitable car model  | Polestar2<br>(2020-2023) |
| Size                | 1x8" (200mm)             |
| Nominal Impedance   | 2 Ohm                    |
| Power RMS           | 550W                     |
| Power MAX           | 1100W                    |
| Volume              | 20 L                     |
| Weight              | 18.4 KG                  |
| Trunk liner color   | Dark grey                |

| <b>MAX</b> S1-8D1 |                          |
|-------------------|--------------------------|
| Component         | Subwoofer                |
| Size              | 8" (200mm)               |
| Nominal Impedance | 1+1 Ohm                  |
| Power RMS         | 550W                     |
| Power MAX         | 1100W                    |
| Freq. response    | 25-200Hz                 |
| Voice Coil        | Dual 2.5" PCW            |
| Voice coil former | Aluminum                 |
| Cone              | Non-Pressed Paper        |
| Dustcap           | 3D IMPP                  |
| Basket            | HD aluminum              |
| Magnet            | HQ Ferrite 2x56oz        |
| Suspension        | High roll foam w. stitch |
| Tinsel            | Dual silver coated leads |

## ALL YOU NEED AND MORE

**MAX** B1-18P02

Are you ready to unleash the full power of your car's audio system? This is the GAS MAX B1-18PO2 a custom enclosure for Polestar2 (2020-2023) fitted with the awesome MAX S1-8D1 subwoofer. Designed for the hard-core bass heads out there, this is an enclosure that perfectly balances awesome power, weight, and musicality.