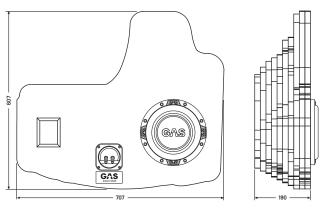

and response.

#### **MAXIMUM BASS**

The MAX S1-8D1 woofer will show everyone that your audio dedication is real. With a rigid and durable cone made by non-pressed paper with Mica minerals, and an impressive high roll foam suspension, you'll experience grand cone movement and musicality like never before. The subwoofer has dual stacked HQ ferrite magnets, a Nomex spider and an HD aluminum basket to make sure that your sound system will be the last thing standing.

#### **NO COMPROMISE**

There is no shortcut to get an awesome sound system. The GAS MAX B1-18P02 is made to push your car audio system to its limit. Its strong and durable enclosure will resist all the heavy vibrations and resonances it might face. Show everyone that you've reached the next level, the MAX level, of car audio.



### **INSTALLATION PICTURES**





GAS Audio Power www.gasaudiopower.com www.facebook.com/gasaudiopower

(All product specifications are subject to change without notice)