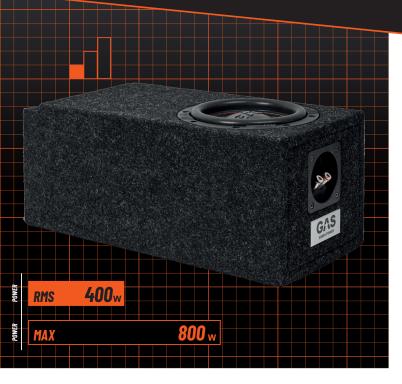

#### **SPECIFICATIONS**

| <b>MAX</b> B1-16MB1 |                               |
|---------------------|-------------------------------|
| Component           | Pre-loaded enclosure          |
| Suitable car brand  | Mercedes                      |
| Suitable car model  | Vito / Viano<br>2015- (W447)* |
| Size                | 1x6.5" (165mm)                |
| Nominal Impedance   | 2 Ohm                         |
| Power RMS           | 400W                          |
| Power MAX           | 800W                          |
| Volume              | 7.5 L                         |
| Weight              | 8.35 KG                       |
| Trunk liner color   | Dark grey                     |

<sup>\*</sup>Only suitable in cars without bracket/ battery under the driver seat.

| MAX S1-6D1        |                          |
|-------------------|--------------------------|
| Component         | Subwoofer                |
| Size              | 6.5" (165mm)             |
| Nominal Impedance | 1+1 Ohm                  |
| Power RMS         | 400W                     |
| Power MAX         | 800W                     |
| Freq. response    | 30-200Hz                 |
| Voice Coil        | Dual 2" PCW              |
| Voice coil former | Aluminum                 |
| Cone              | Non-Pressed Paper        |
| Dustcap           | 3D IMPP                  |
| Basket            | HD aluminum              |
| Magnet            | HQ Ferrite 2x30oz        |
| Suspension        | High roll foam w. stitch |
| Tinsel            | Dual silver coated leads |

## **ALL YOU NEED AND MORE**

Are you ready to unleash the full power of your car's audio system? This is the GAS MAX B1-16MB1 a custom enclosure for Mercedes Vito / Viano 2015- (W447), fitted with the awesome MAX S1-6D1 subwoofer. Designed for the hardcore bass heads out there, this is an enclosure that perfectly balances awesome power, weight, and musicality.

#### PRECISION CAR AUDIO

You know as well as we do that it takes more than a good subwoofer to get an awesome sound system, you need a great enclosure too. The MAX B1 enclosure has an optimized high output airflow slot port design that makes sure you get a more immersive listening experience with its enhanced extension and response.