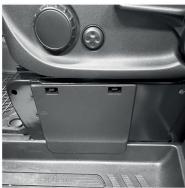

fer will show everyone that your audio dedication is real. With a rigid and durable cone made by non-pressed paper with Mica minerals, and an impressive high roll foam suspension, you'll experience grand cone movement and musicality like never before. The subwoofer has dual stacked HQ ferrite magnets, a Nomex spider and an HD aluminum basket to make sure that your sound system will be the last thing standing.

## **NO COMPROMISE**

There is no shortcut to get an awesome sound system. The GAS MAX B1-16MB1 is made to push your car audio system to its limit. Its strong and durable enclosure will resist all the heavy vibrations and resonances it might face. Show everyone that you've reached the next level, the MAX level, of car audio.

# **DIMENSIONS (mm)**





# **INSTALLATION PICTURES**