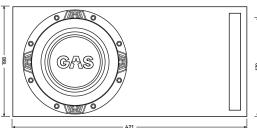

*MAXIMUM BASS**

The MAX S1-6D1 woofer will show everyone that your audio dedication is real. With a rigid and durable cone made by non-pressed paper with Mica minerals, and an impressive high roll foam suspension, you'll experience grand cone movement and musicality like never before. The subwoofer has dual stacked HQ ferrite magnets, a Nomex spider and an HD aluminum basket to make sure that your sound system will be the last thing standing.

## **NO COMPROMISE**

There is no shortcut to get an awesome sound system. The GAS MAX B1-16MB1 is made to push your car audio system to its limit. Its strong and durable enclosure will resist all the heavy vibrations and resonances it might face. Show everyone that you've reached the next level, the MAX level, of car audio.

# **DIMENSIONS (mm)**





# **INSTALLATION PICTURES**