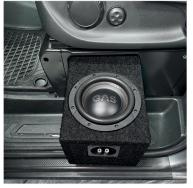

oofer will show everyone that your audio dedication is real. With a rigid and durable cone made by non-pressed paper with Mica minerals, and an impressive high roll foam suspension, you'll experience grand cone movement and musicality like never before. The subwoofer has dual stacked HQ ferrite magnets, a Nomex spider and an HD aluminum basket to make sure that your sound system will be the last thing standing.

## **NO COMPROMISE**

There is no shortcut to get an awesome sound system. The GAS MAX B1-16MB1 is made to push your car audio system to its limit. Its strong and durable enclosure will resist all the heavy vibrations and resonances it might face. Show everyone that you've reached the next level, the MAX level, of car audio.

# **DIMENSIONS (mm)**





# **INSTALLATION PICTURES**