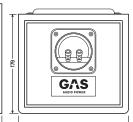

AXIMUM BASS**

The MAX S1-6D1 woofer will show everyone that your audio dedication is real. With a rigid and durable cone made by non-pressed paper with Mica minerals, and an impressive high roll foam suspension, you'll experience grand cone movement and musicality like never before. The subwoofer has dual stacked HQ ferrite magnets, a Nomex spider and an HD aluminum basket to make sure that your sound system will be the last thing standing.

## **NO COMPROMISE**

There is no shortcut to get an awesome sound system. The GAS MAX B1-16MB1 is made to push your car audio system to its limit. Its strong and durable enclosure will resist all the heavy vibrations and resonances it might face. Show everyone that you've reached the next level, the MAX level, of car audio.

# **DIMENSIONS (mm)**





# **INSTALLATION PICTURES**