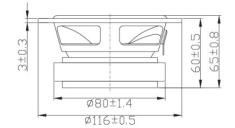

## TCP115-8 4" Treated Paper Cone Midbass W oofer 8 Ohm





## FEATURES

- Powerful motor for efficiency and compact enclosure
- 1" diameter 4-layer voice coil improves power handling and low frequency response
- Aluminum former keeps voice coil cool for high power handling
  Extended pole piece creates symmetrical magnetic field for lower
- distortionCosmetic low-profile mounting flange looks good without flush mounting

| PARAMETER                   | RS                 |
|-----------------------------|--------------------|
| Impedance                   | 8 ohms             |
| Re                          | 7.8 ohms           |
| Le                          | 1.9 mH             |
| Fs                          | 59.2 Hz            |
| Qms                         | 2.3                |
| Qes                         | 0.54               |
| Qts