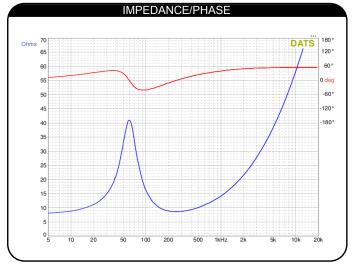

| PARAMETER                   | RS                 |
|-----------------------------|--------------------|
| Impedance                   | 8 ohms             |
| Re                          | 7.8 ohms           |
| Le                          | 1.9 mH             |
| Fs                          | 59.2 Hz            |
| Qms                         | 2.3                |
| Qes                         | 0.54               |
| Qts                         | 0.43               |
| Mms                         | 10.16 g            |
| Cms                         | 0.71 mm/N          |
| Sd                          | 50 cm <sup>2</sup> |
| Vd                          | N/A                |
| BL                          | 7.4 Tm             |
| Vas                         | 2.52 liters        |
| Xmax                        | 4 mm               |
| VC Diameter                 | 1"                 |
| SPL                         | 81.9 dB @ 2.83V/1m |
| RMS Power Handling          | 40 watts           |
| Usable Frequency Range (Hz) | 55 - 6,000 Hz      |