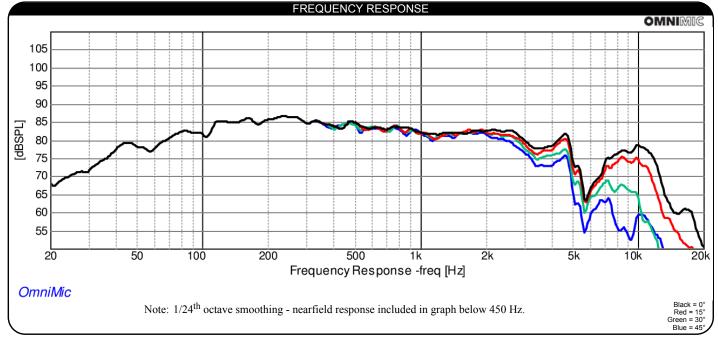

| PARAMETER                   | RS                 |
|-----------------------------|--------------------|
| Impedance                   | 8 ohms             |
| Re                          | 7.8 ohms           |
| Le                          | 1.9 mH             |
| Fs                          | 59.2 Hz            |
| Qms                         | 2.3                |
| Qes                         | 0.54               |
| Qts                         | 0.43               |
| Mms                         | 10.16 g            |
| Cms                         | 0.71 mm/N          |
| Sd                          | 50 cm <sup>2</sup> |
| Vd                          | N/A                |
| BL                          | 7.4 Tm             |
| Vas                         | 2.52 liters        |
| Xmax                        | 4 mm               |
| VC Diameter                 | 1"                 |
| SPL                         | 81.9 dB @ 2.83V/1m |
| RMS Power Handling          | 40 watts           |
| Usable Frequency Range (Hz) | 55 - 6,000 Hz      |