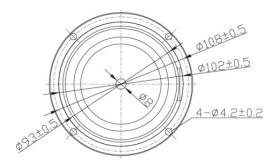

## TCP115-8 4" Treated Paper Cone Midbass W oofer 8 Ohm





## FEATURES

- Powerful motor for efficiency and compact enclosure
- 1" diameter 4-layer voice coil improves power handling and low frequency response
- Aluminum former keeps voice coil cool for high power handling
  Extended pole piece creates symmetrical magnetic field for lower
- distortionCosmetic low-profile mounting flange looks good without flush mounting

| PARAMETER                   | RS                 |
|-----------------------------|--------------------|
| Impedance                   | 8 ohms             |
| Re                          | 7.8 ohms           |
| Le                          | 1.9 mH             |
| Fs                          | 59.2 Hz            |
| Qms                         | 2.3                |
| Qes                         | 0.54               |
| Qts