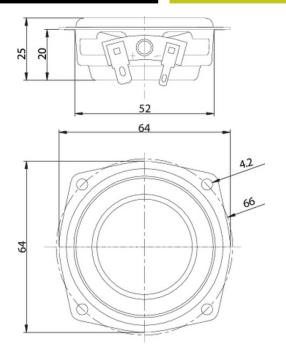

## ND65-PR 2-1/2" Aluminum Cone Passive Radiator

## **FEATURES**

- Rigid black anodized aluminum alloy cone
  High excursion capability: 10 mm peak to peak
  Same "family look" as ND Series woofers
  Mass adjustable for a vast range of tuning frequencies