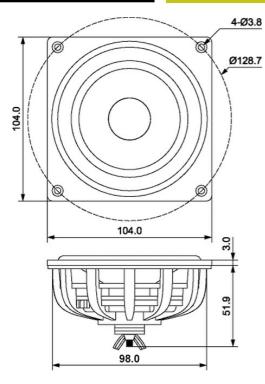

## DMA105-PR 4" DMA Series Passive Radiator

## FEATURES

- Perfect match for the Dayton Audio DMA series drivers
- Allows tuning small enclosures lower than possible using conventional ports
- Rear mounted threaded post allows easy mass adjustment for custom tuning
- DIY friendly, oversized mounting flange makes installation simple

## PARAMETERS

| Fs   | 37.9 Hz              |
|------|----------------------|
| Qms  | 7.80                 |
| Mms  | 29.3 g               |
| Cms  | 0.60 mm/N            |
| Sd   | 54.1 cm <sup>2</sup> |
| Vd   | 48.7 cm <sup>3</sup> |
| Vas  | 2.5 liters           |
| Xmax | 9 mm                 |
| Rms  | 0.90 kg/s            |

Note: Parameters above are for the passive only with no additional mass added.