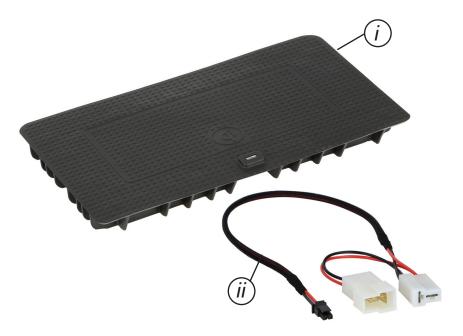

Gain the benefits of Qi Certified wireless charging in your vehicle with the installation of this wireless charging pad

i. Qi Charging Pad ii. Connection Lead