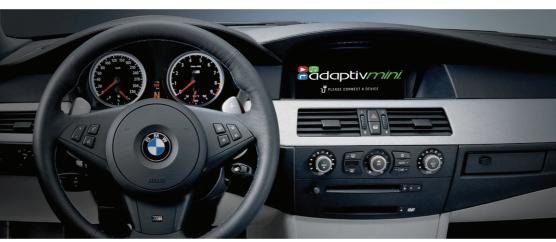

# **Adaptiv Mini**

Adaptiv Mini allows HDMI & Camera input to the OEM screen.

This plug and play Mini interface adds HDMI to connect your Apple or Android device, allowing you to mirror your smartphone display on the vehicle's original screen. Inputs for front and rear aftermarket cameras also come as standard with the Mini.

# **Application**

For BMW vehicles with CCC i-Drive with 6.6" or 8.8" Display.

# **HDMI Access**

Select AUX In from the OEM Source Menu.

Hold **MENU** for 2 seconds to switch between OEM screen and Adaptiv Mini HDMI screen. Press and hold **MENU** to exit HDMI and return to the OEM menu.