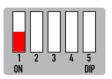

# **DIP SWITCH SETTINGS**

### DIP 1

If the vehicle has OEM reverse camera (ON: YES OFF: NO)