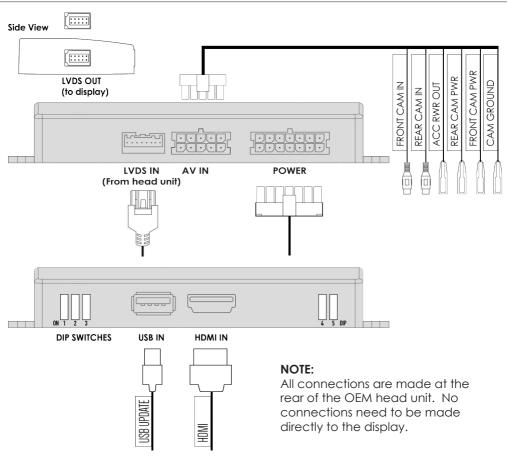

# **DIP SWITCH SETTINGS**

### DIP 1

If the vehicle has OEM reverse camera (ON: YES OFF: NO)

#### DIP 3

If the vehicle has aftermarket reverse camera (ON: YES OFF: NO)

DIP 2

If the vehicle has aftermarket front camera (ON: YES OFF:NO)

DIP 4 DIP 5

6.6" Screen Type1 ON OFF Type2 ON ON

8.8" OFF OFF Screen