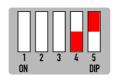

# **DIP SWITCH SETTINGS**

#### DIP 3

If the vehicle has aftermarket reverse camera (ON: YES OFF: NO)

DIP 2

If the vehicle has aftermarket front camera (ON: YES OFF:NO)

DIP 4 DIP 5

6.6" Screen Type1 ON OFF Type2 ON ON

8.8" OFF OFF Screen