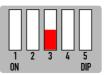

# **DIP SWITCH SETTINGS**

#### DIP 3

If the vehicle has aftermarket reverse camera (ON: YES OFF: NO)

DIP 2

If the vehicle has aftermarket front camera (ON: YES OFF:NO)

DIP 4 DIP 5

6.6" Screen Type1 ON OFF Type2 ON ON

8.8" OFF OFF Screen