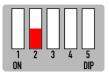

# **DIP SWITCH SETTINGS**

#### DIP 3

If the vehicle has aftermarket reverse camera (ON: YES OFF: NO)

DIP 2

If the vehicle has aftermarket front camera (ON: YES OFF:NO)

DIP 4 DIP 5

6.6" Screen Type1 ON OFF Type2 ON ON

8.8" OFF OFF Screen