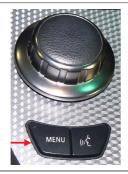

## **Aux Menu Activation**

(Only for vehicles that do not have factory enabled Aux input)

- Press and hold MENU button for 8 seconds to enter the Adaptiv mini firmware version screen.
- 2. Press and hold down the iDrive control for 10 seconds to activate the Aux input.
- 3. Exit and lock the car for 10 minutes for the activation process to complete.

# **Button Config**

Menu Button

## **View Version Number**

Hold **MENU** Button for 8 seconds to enter firmware information screen