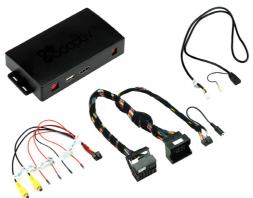

**Adaptiv Mini Fitting & User Guide** 

ADVM-BM2
BMW CCC i-Drive with 6.6" or 8.8" Display

WWW.ADAPTIV-MUI.TIMFDIA.COM



# **Adaptiv Mini**

Adaptiv Mini allows HDMI & Camera input to the OEM screen.



This plug and play Mini interface adds HDMI to connect your Apple or Android device, allowing you to mirror your smartphone display on the vehicle's original screen. Inputs for front and rear aftermarket cameras also come as standard with the Mini.

# **Application**

For BMW vehicles with CCC i-Drive with 6.6" or 8.8" Display.

### Kit Includes

Adaptiv Interface Vehicle Harness

## Prior to installation

Read the manual prior to installation. Technical knowledge is necessary for installation. The place of installation must be free of moisture and away from heat sources. Connects2 cann