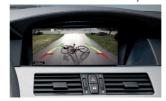

# **Rear and Front Camera Access**

From either HDMI mode or OEM mode

- 1. Select reverse gear to enable reverse camera
- 2. Deselect reverse gear The image will switch to after market front camera (if DIP 2 ON )  $\,$

## **Front Camera Access**

Double press MENU to enter the front camera screen ( if DIP 2 is ON ). Double press MENU to exit front camera.